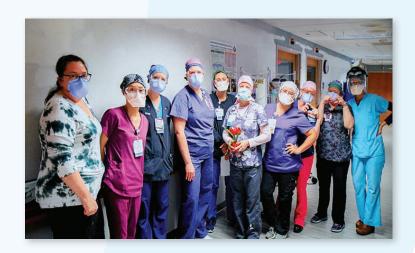

## Hunterdon Helps Its Own

#### Fund helps employees affected by Hurricane Ida

Lambertville, New Jersey

Photos courtesy of Michael Mancuso NJ Advance Media for NJ.com

unterdon Healthcare System was able to make a difference in the lives of 29 employees after Hurricane Ida, thanks to its Ida Relief Fund, which was created to supplement the existing Sunshine Fund that supports staff facing emergencies throughout the year.

Hunterdon Healthcare's generous employees raised more than \$16,000 for those affected, funding assistance grants that helped them with property damage sustained during Ida. Each affected employee received a grant between \$250 and \$1,000, for a grand total of \$17,250.

A committee of their peers from across Hunterdon Healthcare reviewed all submitted requests and awarded funds based on level of need. Many of those who applied described devastating losses of cars, property and in some cases, homes that were no longer livable.

One affected staff member expressed his gratitude for the grant he received: "You don't know how much this means to me and my family. I'm truly blessed to work for Hunterdon Healthcare and so thankful for helping those of us that were affected unexpectedly by this devastating storm Ida. From the bottom of my heart, my family and I thank my peers across the health system for their generosity."