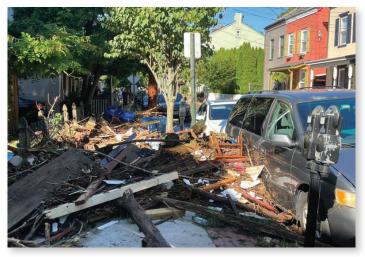

#### Fund helps employees affected by Hurricane Ida

Lambertville, New Jersey

Photos courtesy of Michael Mancuso NJ Advance Media for NJ.com

unterdon Healthcare System was able to make a difference in the lives of 29 employees after Hurricane Ida, thanks to its Ida Relief Fund, which was created to supplement the existing Sunshine Fund that supports staff facing emergencies throughout the year.

Hunterdon Healthcare's generous employees raised more than \$16,000 for those affected, funding assistance grants that helped them with property damage sustained during Ida. Each affected employee received a grant between \$250 and \$1,000, for a grand total of \$17,250.

A committee of their peers from across Hunterdon Healthcare reviewed all submitted requests and awarded funds based on level of need. Many of those who applied described devastating losses of cars, property and in some cases, homes that were no longer livable.