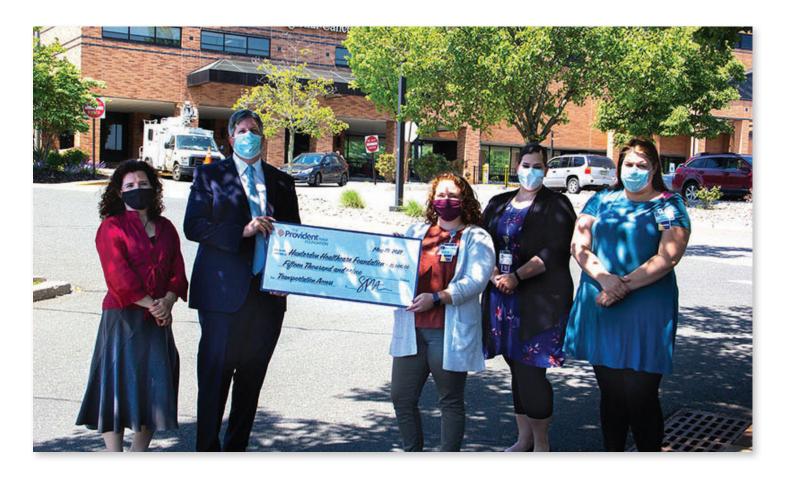

# Supporting the Community Through Giving

rovident Bank believes strongly in helping those in the community thrive. Hunterdon Healthcare is benefiting from this in so many ways.

In June 2021, Hunterdon Healthcare Foundation received a significant grant of \$15,000 from The Provident Bank Foundation to support their Transportation Access initiative, which offers free transportation for those in need to get to and from medical appointments at Hunterdon Medical Center.