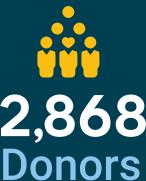

### Moving Forward With Gratitude

Thank you to Hunterdon Healthcare Foundation's 2,868 donors who made gifts totaling \$5.1 million in 2021. Together we are making a difference in our communities. Your meaningful support, brought to life in the stories throughout the pages of this report, strengthens the foundation of our organization and continues to inspire us to achieve these goals.