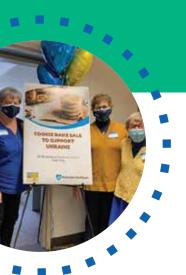

In May 2022, more than 200 women attended Sapphires & Sequins at Hamilton Farm Golf Club. The glamorous event, organized by the Hunterdon Health Auxiliary, was no ordinary social gathering. Raising more than \$117,000 for the Hunterdon Health Foundation, it was a party with a purpose, as are all the Auxiliary's activities.

Formed alongside the opening of the hospital in 1953, the Auxiliary continues to play a vital role in supporting health and wellness in the county. This group of dedicated volunteers has been organizing charitable and educational activities to support programs at Hunterdon Health for decades.

"This is a group of generous women who are passionate about people and have hearts for helping others," remarked Auxiliary Chair Lynn Coates. "They care deeply about the community."

Their thoughtful care for community was on display in their choice to support renovations to the Louis Leicester Center last year. The Center, which is the home for behavioral healthcare for those with mental illness, emotional difficulties, or addiction, received a major facelift

This year marks 70 years of the Auxiliary's compassion in action—generations of women, coming together, giving their time, talents, and treasure to improve health in our community. From traditional bake sales to lunch and learn opportunities to the signature Sapphires & Sequins gathering and the annual Lights of Love event, they have activities planned throughout the year to celebrate and continue their mission of support. To find out more about the Auxiliary and how you can get involved, please visit the Auxiliary tab at hunterdonhealthfoundation.org.