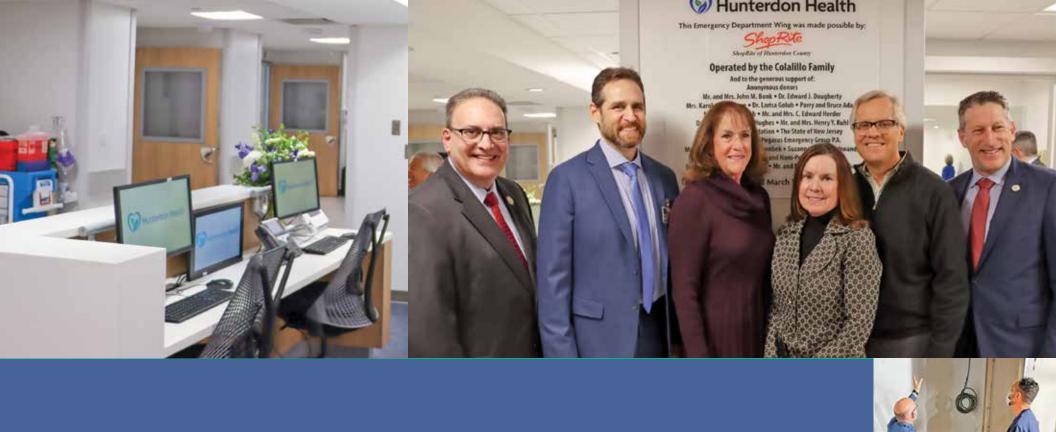

The impact of your generosity can literally be seen in the changing landscape of Hunterdon Health. This March, we opened our newly renovated and expanded Emergency Department—100% funded by philanthropy and the State of New Jersey.

# EMERGENCY DEPARTMENT EXPANSION DELIVERS MORE ADVANCED, PRIVATE CARE

Emergency care at Hunterdon Health looks a little different these days. It's still the lifesaving care you can count on. But now, it's more. More private. More personal. More efficient. And that means, it's better for you and for everyone.

After months of construction, Hunterdon Health Emergency Department opened its doors to eight new private rooms this month. The expansion came in response to the growing needs of our evolving community and is part of Hunterdon's overarching commitment to innovation and compassionate care.

The ED expansion is good medicine and compassionate care at its finest. With a leading gift from ShopRite of Hunterdon County, operated by the Colalillo Family, the expansion was 100% funded by private gifts from local residents and corporations and support from the State of New Jersey. It is the power of philanthropy in action, protecting health and changing lives.