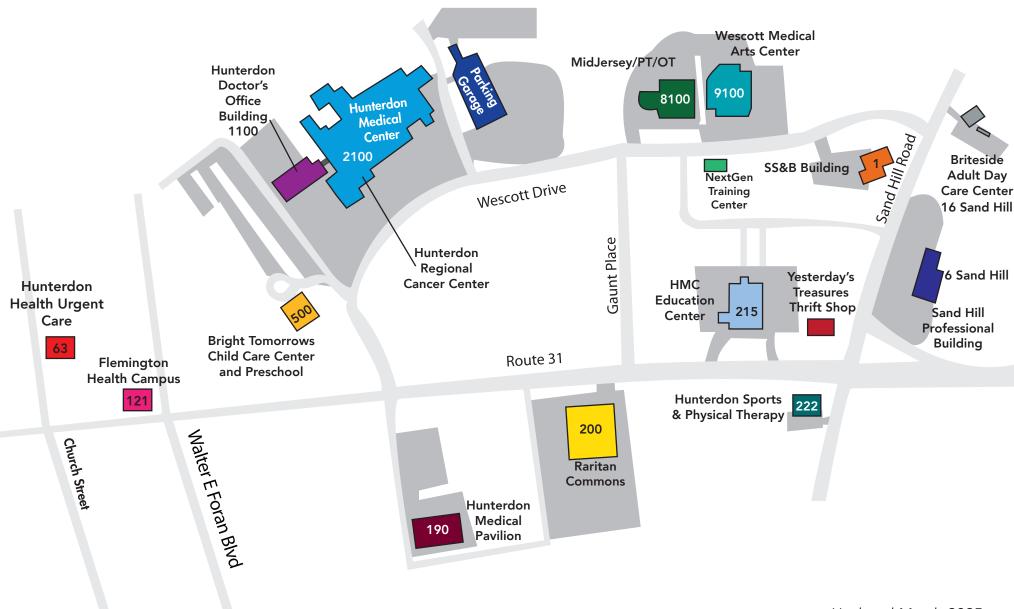

## BRIGHT TOMORROWS CHILD CARE CENTER AND PRESCHOOL 500 WESCOTT DRIVE, FLEMINGTON

#### **HUNTERDON DOCTOR'S OFFICE BUILDING** 1100 WESCOTT DRIVE, FLEMINGTON

- Advanced Gastroenterology & Nutrition
- Outpatient Lab
- Hunterdon Family Practice & Obstetrics

### HUNTERDON REGIONAL CANCER CENTER 2100 WESCOTT DRIVE, FLEMINGTON

Oncology Rehabilitation

## HUNTERDON MEDICAL CENTER 2100 WESCOTT DRIVE, FLEMINGTON

- Hunterdon Behavioral Health
- Hunterdon Regional Pharmacy
- Maternity & Newborn Care Center
- Medical Imaging
- Sleep Disorders Center
- Cardiac Cath Lab
- Cardiopulmonary Rehabilitation
- Center for Pain Management
- Same Day Center

#### MIDJERSEY ORTHOPAEDICS 8100 WESCOTT DRIVE, FLEMINGTON

Physical and Occupational Therapy at Wescott

### SS&B BUILDING 1 WESCOTT DRIVE, FLEMINGTON

• Hunterdon Urological Associates

### BRITESIDE ADULT DAY CARE CENTER 16 SANDHILL ROAD, FLEMINGTON

#### SAND HILL PROFESSIONAL BUILDING 6 SANDHILL ROAD, FLEMINGTON

- Hunterdon Pediatric Associates
- Hunterdon Pulmonary and Critical Care
- Hunterdon Neuroscience Specialists

## YESTERDAY'S TREASURES THRIFT SHOP 215 ROUTE 31, FLEMINGTON

#### HMC EDUCATION CENTER 215 ROUTE 31, FLEMINGTON

- Center for CPR & Public Access Defibrillation
- Hunterdon Hospice
- Home Health Services
- Parenting and Child Birth Education

### **HUNTERDON SPORTS & PHYSICAL THERAPY** 222 ROUTE 31, FLEMINGTON

#### HUNTERDON MEDICAL PAVILION 190 ROUTE 31, FLEMINGTON

- Child Development Center
- Developmental Pediatric Associates
- Psychiatric Associates of Hunterdon
- Hunterdon Behavioral Health Outpatient Services

#### RARITAN COMMONS 200 ROUTE 31, SUITE 105, FLEMINGTON

Hunterdon Podiatric Medicine

#### FLEMINGTON HEALTH CAMPUS 121 ROUTE 31, FLEMINGTON

- Center for Healthy Aging
- Speech and Hearing Center
- Hunterdon Women's Imaging Center
- Hunterdon Breast Surgery Center
- Hunterdon Infectious Disease Specialists
- Hunterdon Palliative Care

# HUNTERDON HEALTH URGENT CARE 63 CHURCH STREET, FLEMINGTON

- Hunterdon Center for Dermatology
- Occupational Health Services
- Urgent Care

## WESCOTT MEDICAL ARTS CENTER 9100 WESCOTT DRIVE, FLEMINGTON

- Diabetes & Endocrine Associates of Hunterdon
- Hunterdon Wound Healing Center
- Hunterdon Family Medicine at Cornerstone
- Hunterdon Internal Medicine Associates
- Center for Nutrition & Diabetes Management
- Hunterdon Center for Surgery
- Hunterdon Health Foundation